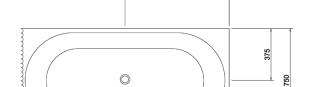

### **Specifications**

| Code     | Size                   | Capacity   | Net Weight | Gross<br>Weight |
|----------|------------------------|------------|------------|-----------------|
| BTG1500R | 1500mm x 750mm x 580mm | 265 Litres | 43 Kg      | 55 Kg           |

#### Additional Information:

- In order to fully benefit from warranty claims, please ensure products are installed by a
- All measurements are in millimeters.
- -Dimensions are nominal and subject to normal manufacturing variations. Please

allow +/- 15 mm tolerance.

- For mark-ups & roughing-in, always use actual product measurement.
- Specifications may vary without notice as part of our continuous improvement practices.