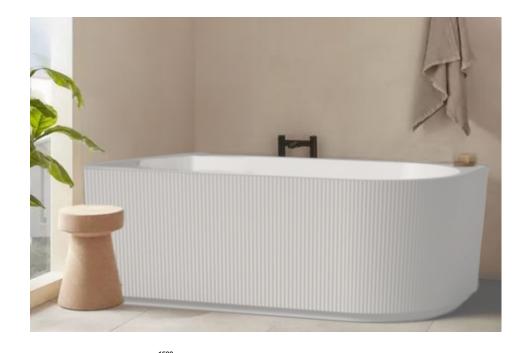

## Genova Right Corner Bath

#### **Features**

- Fluted exterior design
- Internal steel support frame
- UV-stablised sanitary grade acrylic
- Adjustable steel legs
- Lumbar support
- Fittings/Pop up is not included
- Inferior panel for LED strip (not included)
- 10 YR Warranty

#### Colours

Gloss white