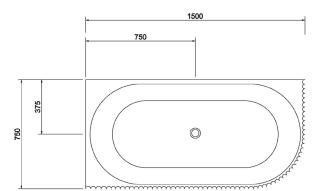

Add essential oils only after the water has

run in the bath. Spot test using a drop of essential oil on a concealed area of the bathtub to ensure they won't stain the

microfibre cloth after every use.

| Code     | Size                   | Capacity   | Net Weight | Gross<br>Weight |
|----------|------------------------|------------|------------|-----------------|
| BTG1500L | 1500mm x 750mm x 580mm | 265 Litres | 43 Kg      | 55 Kg           |

#### Additional Information:

750

- In order to fully benefit from warranty claims, please ensure products are installed by a licensed plumber.

- All measurements are in millimeters.

-Dimensions are nominal and subject to normal manufacturing variations. Please

•

•

•

allow +/- 15 mm tolerance.

- For mark-ups & roughing-in, always use actual product measurement.
- Specifications may vary without notice as part of our continuous improvement practices.

Updated: February 2024