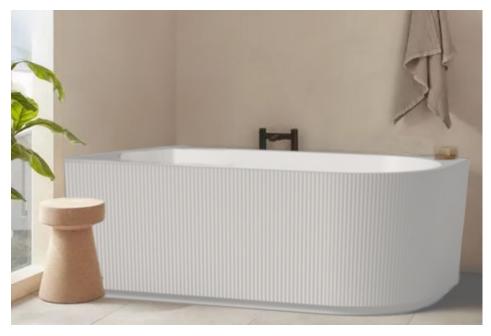

# Genova Left Corner Bath

- Fluted exterior design
- Internal steel support frame
- UV-stablised sanitary grade acrylic
- Adjustable steel legs
- Lumbar support
- Fittings/Pop up is not included
- Inferior panel for LED strip (not included)
- 10 YR Warranty

#### Colours

Gloss white