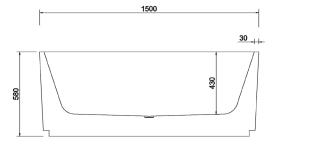

Add essential oils only after the water has

run in the bath. Spot test using a drop of essential oil on a concealed area of the bathtub to ensure they won't stain the

microfibre cloth after every use.

| Code     | Size                   | Capacity   | Net Weight | Gross<br>Weight |
|----------|------------------------|------------|------------|-----------------|
| BTG1500L | 1500mm x 750mm x 580mm | 265 Litres | 43 Kg      | 55 Kg           |

#### Additional Information:

750

- In order to fully benefit from warranty claims, please ensure products are installed by a licensed plumber.

- All measurements are in millimeters.

-Dimensions are nominal and subject to normal manufacturing variations. Please

•

•

•

allow +/- 15 mm tolerance.

- For mark-ups & roughing-in, always use actual product measurement.
- Specifications may vary without notice as part of our continuous improvement practices.

Updated: February 2024