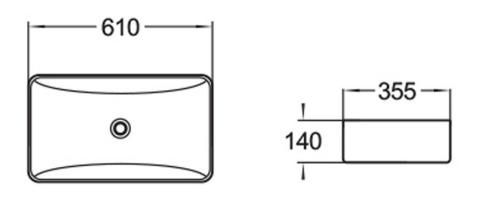

- All measurements are in millimeters.

-Dimensions are nominal and subject to normal ceramic manufacturing variations. Please allow +/- 15 mm tolerance.

- For mark-ups & roughing-in, always use actual product measurement.