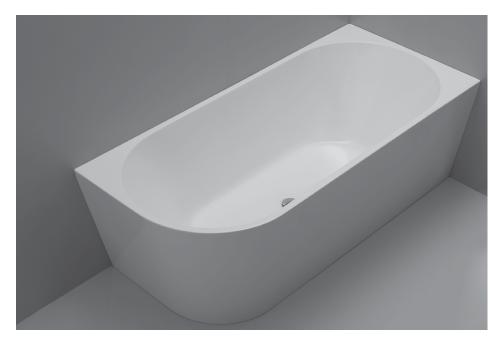

# Milan Right Corner Bath

#### **FEATURES**

- Modern slim edge design
- Internal steel support frame
- UV Stablised Sanitary grade acrylic
- Adjustable steel legs
- Lumbar support
- Fittings/Pop up is not included
- 10 YR Warranty