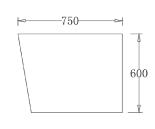

#### **SPECIFICATIONS**

| Code     | Size                   | Capacity   | Net Weight | Gross Weight |
|----------|------------------------|------------|------------|--------------|
| BTM1500R | 1500mm x 750mm x 600mm | 265 Litres | 48 Kg      | 54 Kg        |

#### Additional Information:

- In order to fully benefit from warranty claims, please ensure products are installed by a licensed plumber.
- All measurements are in millimeters.
- -Dimensions are nominal and subject to normal manufacturing variations. Please

allow +/- 15 mm tolerance.

- For mark-ups & roughing-in, always use actual product measurement.
- Specifications may vary without notice as part of our continuous improvement practices.