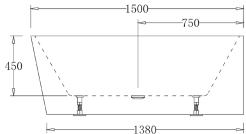

#### **SPECIFICATIONS**

| Code     | Size                   | Capacity   | Net Weight | Gross Weight |
|----------|------------------------|------------|------------|--------------|
| BTM1500R | 1500mm x 750mm x 600mm | 265 Litres | 48 Kg      | 54 Kg        |

#### Additional Information:

- In order to fully benefit from warranty claims, please ensure products are installed by a licensed plumber.
- All measurements are in millimeters.
- -Dimensions are nominal and subject to normal manufacturing variations. Please

allow +/- 15 mm tolerance.

- For mark-ups & roughing-in, always use actual product measurement.
- Specifications may vary without notice as part of our continuous improvement practices.