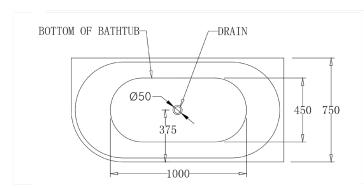

## **INSTALLATION MANUAL**

#### Additional Information:

- In order to fully benefit from warranty claims, please ensure products are installed by a licensed plumber.
- All measurements are in millimeters.
- -Dimensions are nominal and subject to normal manufacturing variations. Please

allow +/- 15 mm tolerance.

- For mark-ups & roughing-in, always use actual product measurement.
- Specifications may vary without notice as part of our continuous improvement practices.